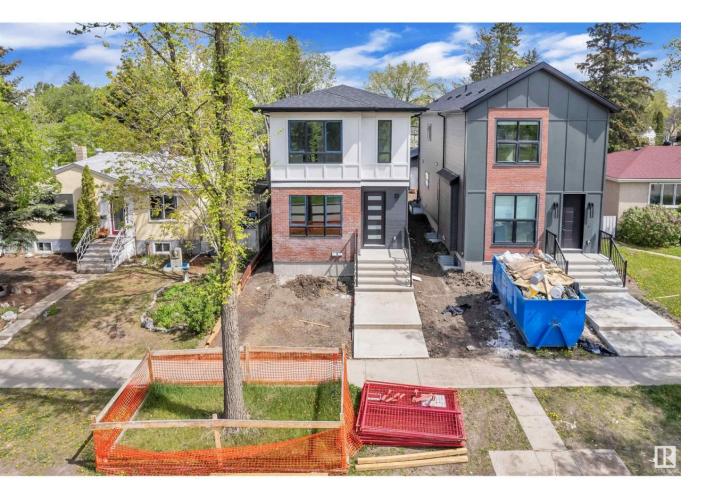

## Edmonton Alberta

Stunning new infill in Westmount featuring a 2-bedroom legal basement suite! This modern 2-storey home offers just under 2,000 sq ft above grade with a bright open layout. The main floor features a spacious living area, custom kitchen with two-tone cabinetry and stylish tile backsplash, a full bathroom, and a flex room perfect for a home office or guest bedroom. Upstairs you'll find 3 generous bedrooms, including a primary suite with walk-in closet and dual vanity ensuite, plus upper laundry and an additional full bath. The basement has a fully finished 2-bedroom legal suite with separate entrance--ideal for rental income or extended family. Complete with a detach double garage! Located just steps from Westmount Off-Leash Park, minutes to downtown, 124 Street shops, top-rated schools, and more. A perfect blend of luxury and investment opportunity in one of Edmonton's most sought-after neighbourhoods! (id:6769)