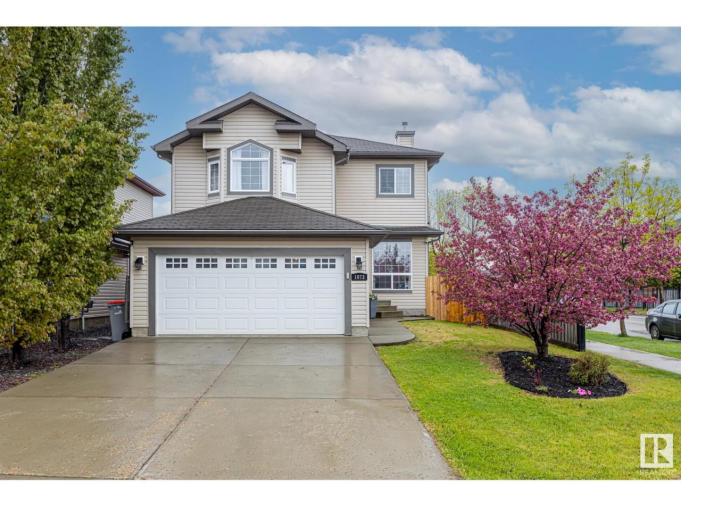

## Stony Plain Alberta

\$475,000

Welcome to 1073! Experience the appeal of Westerra, a lively neighbourhood ideal for families. This fantastic property features a fully fenced yard, perfect for kids and pets, and is conveniently located near schools, parks, and a golf course. This inviting two-storey home on a generous corner lot, just a short walk from a nearby playground, is perfect for young families. The open main living area includes a bright and airy kitchen with an island and a walk-in pantry. The living room features a cozy gas fireplace and large windows that provide a view of the sunny backyard. You'll find a spacious bonus room and three comfortable bedrooms upstairs, including a lovely primary suite with backyard views and an office on the main floor. The beautifully landscaped, south-facing yard is ready for summer fun. This home has been well cared for, allowing you to move in and enjoy it immediately. (id:6769)