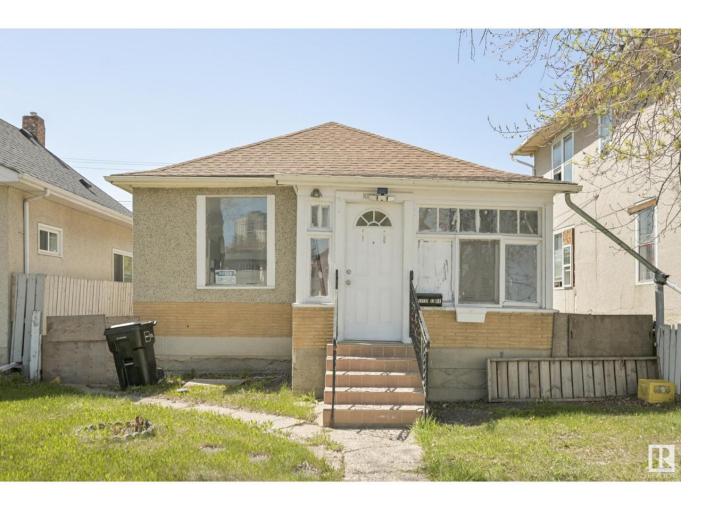

## Edmonton Alberta

\$149,900

Investor Alert! Situated on a huge lot with mature trees and a single detached garage, this property is perfect for those looking to renovate or redevelop. Whether you're an investor, flipper, or first-time buyer looking to build sweat equity, this is a rare opportunity in a rapidly evolving neighbourhood. Located just steps from Commonwealth Rec Centre, schools, shopping, and public transit, and only minutes to the ICE District, downtown, and Rogers Place. With redevelopment happening all around, McCauley is a vibrant and growing community with loads of upside. Don't miss your chance to get into this up-and-coming area at an affordable price! SOME PHOTOS ARE VIRTUALLY STAGED. (id:6769)