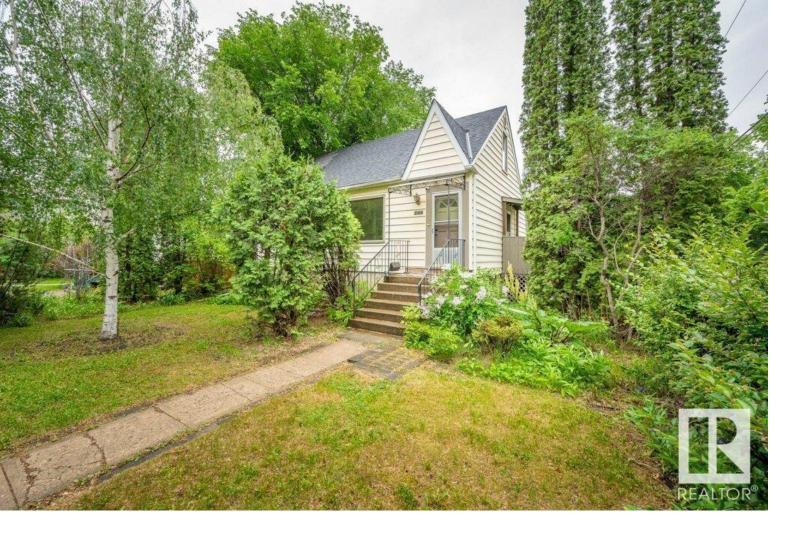

## Edmonton Alberta \$489,900

Situated on a 47' x 130' corner lot in the desirable neighbourhood of Allendale, this charming 1.5 storey home blends character, location, and serious potential. Zoned RF3, it's a prime candidate for redevelopment into a duplex, garden suite, or even a triplex, offering excellent upside for investors, builders, or future-focused buyers. The home features 3 +1 bedrooms, 2 full baths, a separate side entrance, and over 1,100 sq ft above grade--ideal for rental or multi-generational living. Recent upgrades include a new hot water tank and new shingles on both the home and oversized double garage (2024). Outside, enjoy a beautifully maintained yard with mature trees, garden beds, and plenty of space to relax or entertain. Just minutes from the University of Alberta, Whyte Ave, top-rated schools, and major transit routes, this property delivers on location, lifestyle, and long-term value. (id:6769)