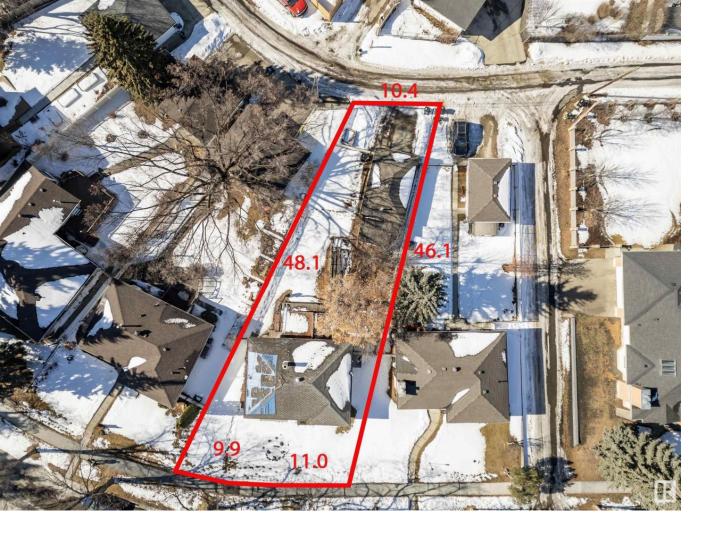

## 10732 133 Street Edmonton AB

\$249,800

Incredible Pie shaped LOT available in a PRIME North Glenora location! This over 7600 Sq ft LOT is perfect for you to build your dream home and not be limited by the decreased width of a skinny or small subdivided lot!

Mature trees, fantastic neighbours, and TONS of land space for you to get creative with your home and garage designs! Builders and Developers will know how rare an opportunity this is!

Listing Presented By: