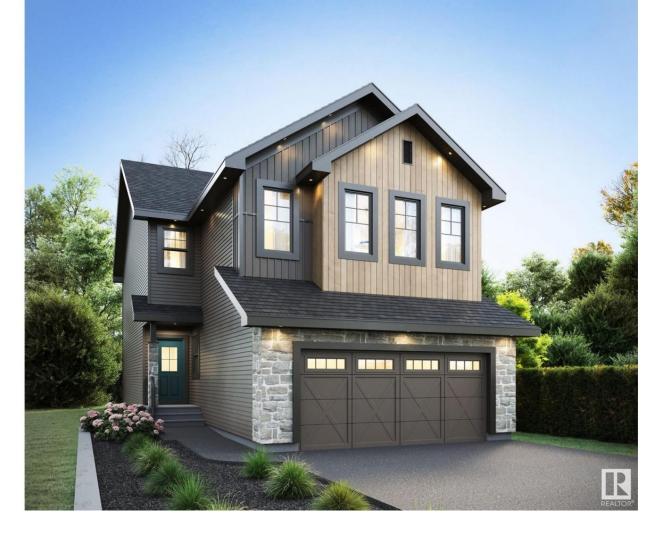

## Edmonton Alberta

\$699,952

Discover the Brantford by City Homes Master Builder—an architectural statement at 1075 Cristall Crescent SW in the vibrant community of Chappelle. This 2,295 sq ft masterpiece offers 3 bedrooms, 2.5 baths, and a dramatic open-to-below great room that fills the home with light and grandeur. Designed for versatility, it features a main floor den and a full bathroom—perfect for guests or multi-generational living. The separate side entrance opens doors to future suite potential, while the included kitchen appliances make moving in effortless. Whether you're hosting in the airy great room or relaxing in your private sanctuary upstairs, this home is tailored for the modern family who craves both style and function. Elevate your lifestyle in Chappelle today! Home is still under construction. (id:6769)