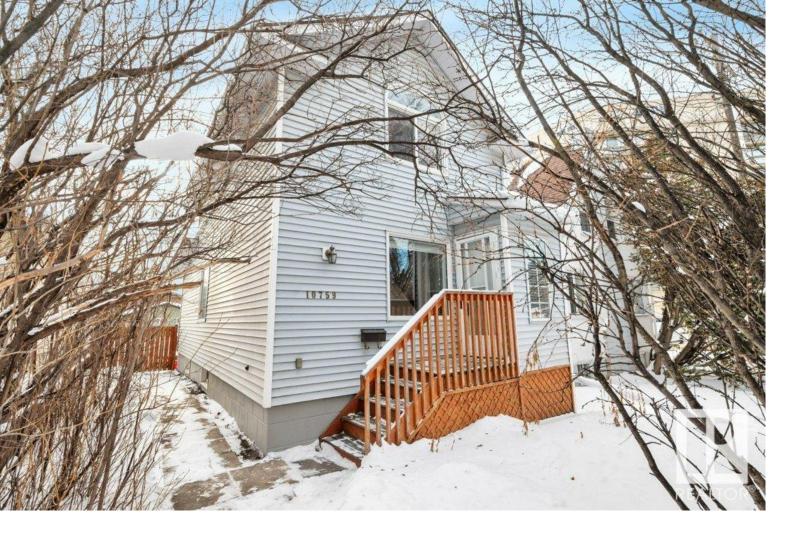

## Edmonton Alberta

\$429,900

\*\*QUEEN ALEXANDRA GEM\*\* This 1033 sqft 2 storey is ready for you to just move on in. Upstairs you have 2 good size bedrooms and a full washroom along with original hardwood flooring and stairs. On the main level you have a large living room and dining room as well as a spacious kitchen and a 3 piece washroom (RARE for this vintage of house). The basement has ample space for storage with lots of windows, and a large laundry space. This home has had MANY UPDATES such as; windows, vinyl siding, electrical, EXTRA attic insulation, shingles, AN ENHANCED FOUNDATION with WEEPING TILE AND WATERPROOFING ADDED in 2024, NEW EAVESTROUGHS and NEW PLUMBING! Outside you have a double garage with a SEPARATE HEATED BONUS ROOM! The back yard is SOUTH FACING, has a large deck and sits on a 169 ft deep lot! All of this and just a short walk from the U of A, Whyte Ave, Ample GREAT schools and more. Come enjoy this quiet, tree lined street with great neighbours in the heart of the south side. (id:6769)