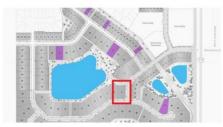

## Stony Plain Alberta

\$300,000

STONY PLAIN-LUXURY CORNER LOT ON GENESIS LAKE-ONE OF A KIND LOCATION: Welcome to the exclusive and prestigious community of Genesis On The Lake situated in beautiful Stony Plain. This gorgeous 20,380 SqFt corner lot featuring a stunning view of the lake, and green walkway, and is surrounded by beautiful trees. Genesis On The Lake focuses on serenity, offering a 7acre lake with beautiful green space including two ponds and beautiful treed walking trails. This subdivision also offers great amenities such as state of the art car wash, gas station, spa, restaurant, and convenience store which is located 20 min west of Edmonton and to all other major amenities in Stony Plain. Genesis On The Lake is architecturally controlled and select approved builders are available or you can get your own builder of choice. If you have a dream to build on the lake and have your forever home, don't miss this chance to get one of the keystone properties on the lake. (Some photos have been staged or digitally modified.) (id:6769)