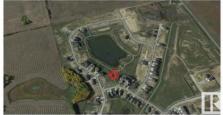

## Stony Plain Alberta

\$300,000

STONY PLAIN-LUXURY CORNER LOT ON GENESIS LAKE-ONE OF A KIND LOCATION: Welcome to the exclusive and prestigious community of Genesis On The Lake situated in beautiful Stony Plain. This gorgeous 20,380 SqFt corner lot featuring a stunning view of the lake, and green walkway, and is surrounded by beautiful trees. Genesis On The Lake focuses on serenity, offering a 7acre lake with beautiful green space including two ponds and beautiful treed walking trails. This subdivision also offers great amenities such as state of the art car wash, gas station, spa, restaurant, and convenience store which is located 20 min west of Edmonton and to all other major amenities in Stony Plain. Genesis On The Lake is architecturally controlled and select approved builders are available or you can get your own builder of choice. If you have a dream to build on the lake and have your forever home, don't miss this chance to get one of the keystone properties on the lake. (Some photos have been staged or digitally modified.) (id:6769)