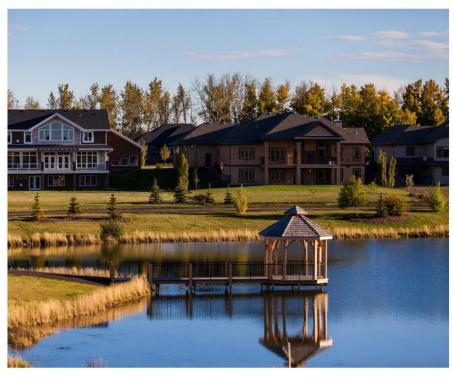

## Stony Plain Alberta

\$300,000

STONY PLAIN-LUXURY CORNER LOT ON GENESIS LAKE-ONE OF A KIND LOCATION: Welcome to the exclusive and prestigious community of Genesis On The Lake situated in beautiful Stony Plain. This gorgeous 20,380 SqFt corner lot featuring a stunning view of the lake, and green walkway, and is surrounded by beautiful trees. Genesis On The Lake focuses on serenity, offering a 7acre lake with beautiful green space including two ponds and beautiful treed walking trails. This subdivision also offers great amenities such as state of the art car wash, gas station, spa, restaurant, and convenience store which is located 20 min west of Edmonton and to all other major amenities in Stony Plain. Genesis On The Lake is architecturally controlled and select approved builders are available or you can get your own builder of choice. If you have a dream to build on the lake and have your forever home, don't miss this chance to get one of the keystone properties on the lake. (Some photos have been staged or digitally modified.) (id:6769)