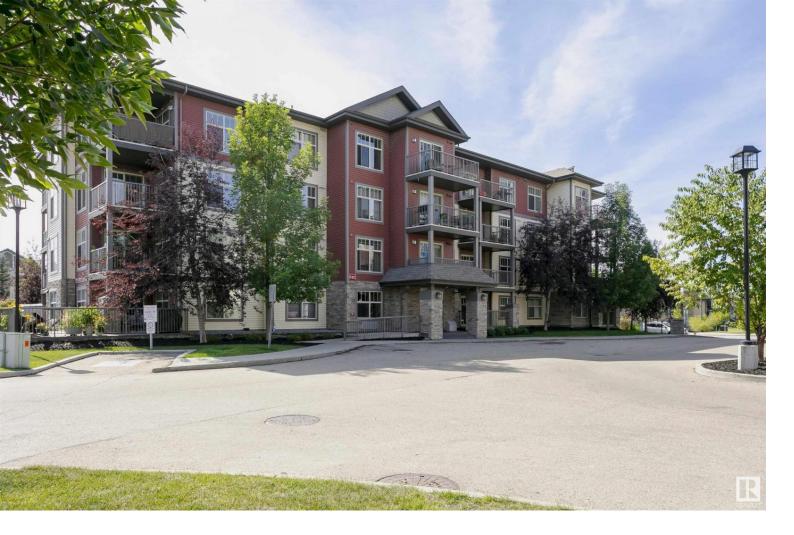

## 111 AMBLESIDE Drive 108 Edmonton AB

\$203.000

Welcome to this meticulously maintained 869 sq ft condo in the community of Ambleside. This main-floor gem boasts 2 bedrooms, 2 bathrooms, an den/office, and TWO surfacing Parking stalls offering versatile living space. Sunlight pours into the open-concept living area, which extends seamlessly onto a balcony--perfect for outdoor entertaining. The kitchen is a chef's delight, featuring a long island with seating and sink, elegant maple cabinetry, ample counter space, a stylish backsplash, and stainless steel appliances. Enjoy the added convenience of in-suite storage and laundry, while the master suite impresses with a walk-in closet and a luxurious 4-piece ensuite bath. Designed with privacy in mind, the layout ensures separation between bedrooms, while the dedicated dining area provides the perfect setting for intimate gatherings. Located in a highly walkable neighborhood, with convenient access to the Henday, and a wide range of retail shops and grocery stores just across the street.