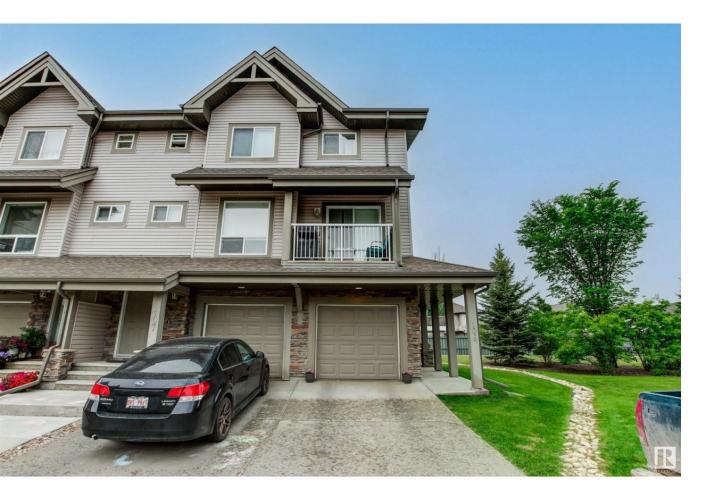

## Edmonton Alberta \$290,000

Welcome to Solaris in the family community of Rutherford, offering walking paths, schools, parks, easy access to the Henday, & more. Set foot in this well maintained unit, the words fresh, bright & clean all come to mind. At almost 1100 Sqft, this 2 bed, 1.5 bath, 2 story end unit townhome features an open concept main floor with a spacious kitchen, complete with maple cabinets, stainless appliances, a functional dining room & cozy living room. Watch your kids play in the park like green space from your own patio with gas hookup. Upstairs there is the primary suite with walk in closet & access to the main bath. A generous 2nd bedroom, walk in closet, handy laundry & central vac complete this level. You get ample parking with the attached single garage, driveway & visitor parking. You can develop the basement into a playroom, gym or bedroom. The possibilities are endless! With a healthy reserve fund, low condo fees of \$244.80/mo, back of a cul de sac & no units behind you, it's time to move right in! (id:6769)