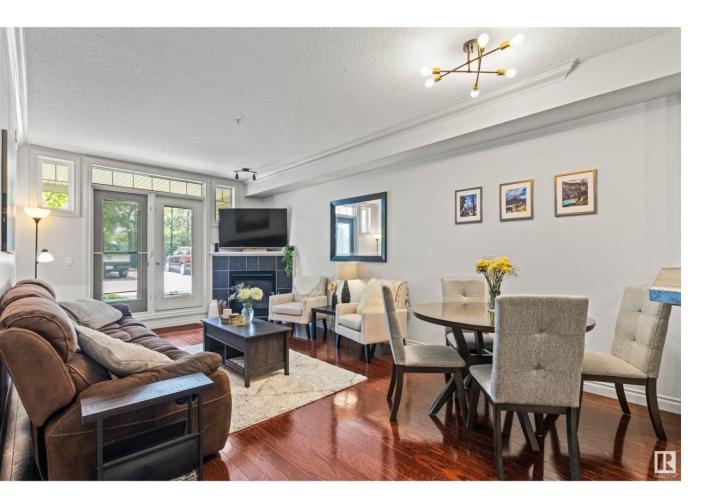

## Edmonton Alberta

\$279.000

Welcome to this bright & spacious 2 bedroom, 2 bathroom home w/ 2 TITLED PARKING STALLS! Located in the sought after, well managed, PET FRIENDLY 18+ TAMAYA TERRACE building in Rutherford! (VERY healthy reserve fund, condo fees have remained the same for years). This beautifully maintained unit features 9' CEILINGS, HARDWOOD flooring, cozy gas FIREPLACE, & PRIVATE + SECURE ground level entrance. The OPEN kitchen offers ENDLESS counter space, RAISED eating bar & STAINLESS STEEL appliances. The KING sized primary suite includes a WALK THROUGH closet to a FULL ensuite, while the GENEROUS second bedroom is steps from the MAIN 4 PIECE bathroom. Enjoy the quiet + privacy of a SOUTH FACING PATIO, and stay comfortable year round with CENTRAL AIR-CONDITIONING. Included are 2 private STORAGE ROOMS. Building amenities include a FITNESS CENTER, SOCIAL ROOM, GUEST SUITE, and CAR WASH BAY. BEAUTIIFUL OPEN LOBBY (recently renovated). All this just steps from schools, shopping, cafes and quick access to the Henday! (id:6769)