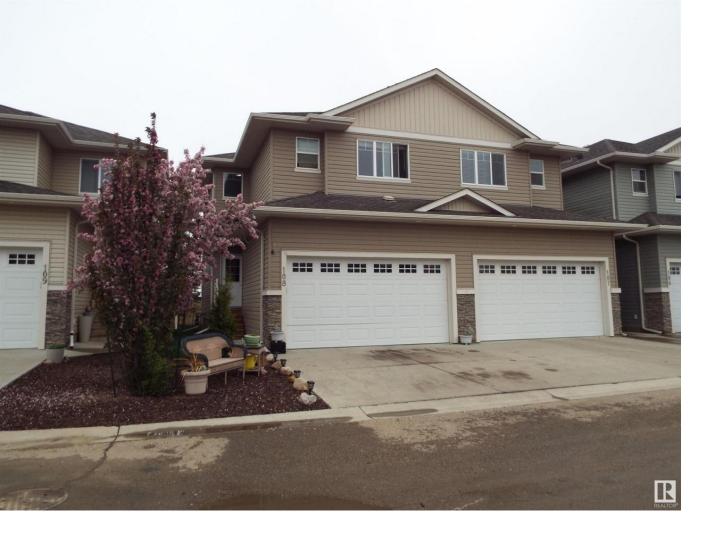

## Leduc Alberta

\$339,900

Three bedroom condo, fully developed basement, & double attached garage. Lovely great room concept with 9 ft ceilings, gas fireplace & granite countertops. Patio doors off the dining area to your west facing deck for evening sunsets. Upstairs, 3 spacious bedrooms, with the primary suite offering a 4 pce ensuite & walk in closet. Enjoy the convenience of 2nd floor laundry, along with a computer or sitting area on this level. All three bedrooms wired for TV & internet. Basement is fully developed with with a large family room, full bath, & storage. Double attached garage is insulated & drywalled. Located within the Deer Valley subdivision, just steps away from numerous conveniences, minutes to the airport. Welcome home! (id:6769)