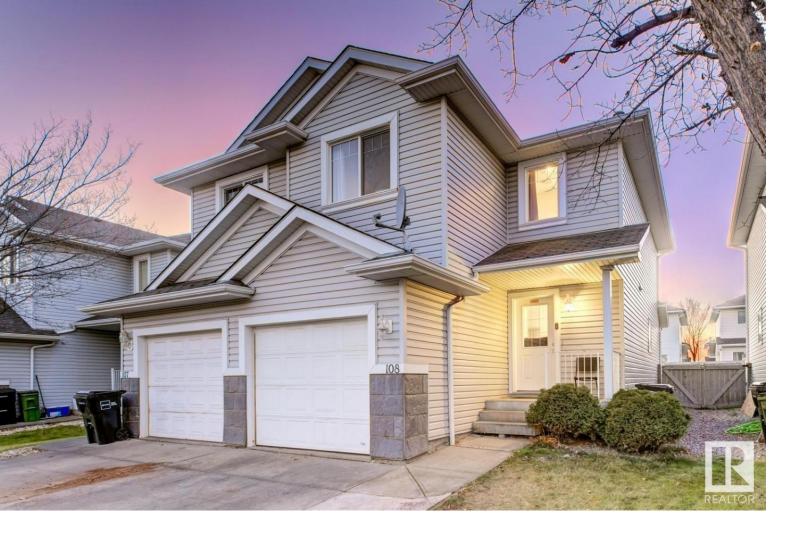

## 4350 23 Street 108 Edmonton AB

\$335,000

Welcome to Larkspur! This stunning half-duplex offers a total of 1,220+ sqft of living space + 539+ sqft of FULLY FINISHED BASEMENT! 3 large bedrooms & 2 full + 2 half baths! Welcome to the spacious open-concept living room , spacious dining area & a dream kitchen with ample storage! The dining area leads you to the deck & FULLY FENCED BACKYARD - the perfect backdrop for summer entertaining! Upstairs offers you a spacious Primary bedroom with a 3-piece ensuite, 2 large bedrooms with a common 4-piece bath! The FULLY FINISHED basement offers extra living space for your growing family! Close to schools, shopping, transportation, parks, and playgrounds, this home is the PERFECT FIRST HOME!