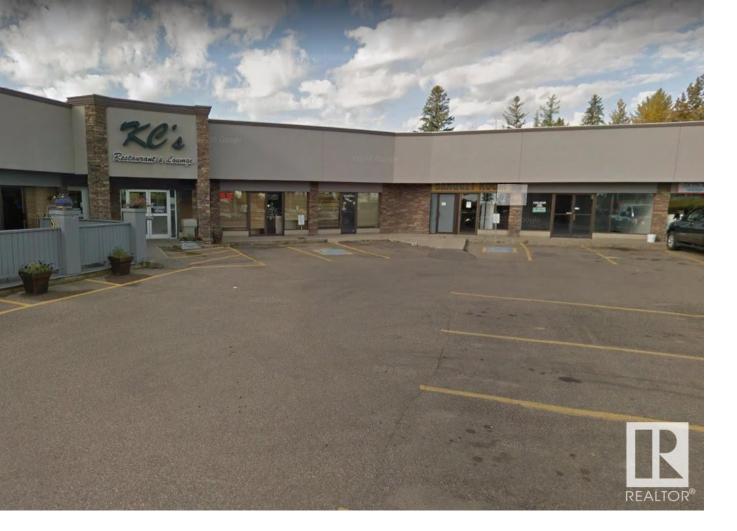

## Stony Plain Alberta

\$10

HIGHLY VISIBLE, HIGH TRAFFIC, HIGH EXPOSURE located on 48th Street, Stony Plain, Plenty of paved parking available. Lease Space with High Exposure and Traffic Volume is available for September 1 - 2025 along 48 St/ Hwy 779/ the 5th Meridian. Space currently used as Office / Retail. Approximately 25,000+ vehicles travel through Stony Plain via Provincial Highways 16, 16A & Secondary Highways offering a significant opportunity for a businesses looking to capture clientele on the perimeter of Edmonton Metro Area. Stony Plain's business philosophy aims to create an atmosphere that is conducive to local business retention and growth. (id:6769)