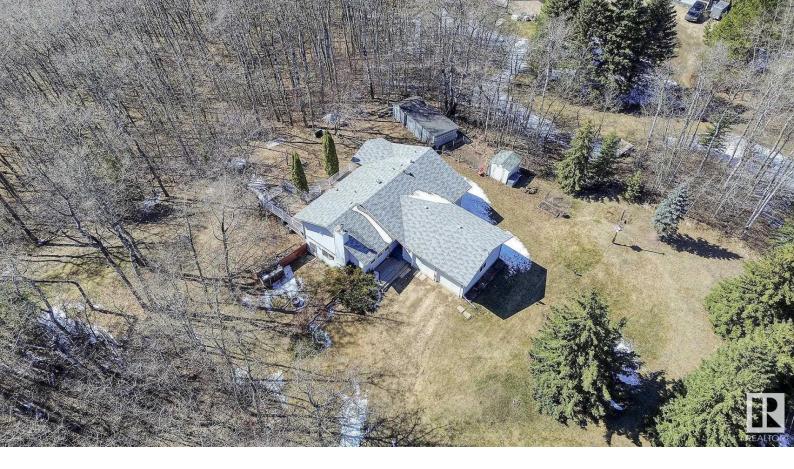

## 108-472084 Range Road 241 Rural Wetaskiwin County AB

\$584,900

Quiet country living in a park-like treed setting backing a Wooded Environmental Reserve. Plenty of locations in this sanctuary to escape the bustle of the city and enjoy solitude, and view wild life such as birds, moose, deer - to name a few! The home is perched on a hill with 70 feet of sand for drainage. There has never been an issue with water in the basement. Open foyer to a large living room with added ceiling textures. Dining area opens to deck. Kitchen with oak cabinetry. Off the kitchen is extra cupboard space and laundry room w sink. Primary BR - fits a king bed, walk-in closet & 3-piece bath. 2nd bedroom & 4-piece baht complete the main floor. The lower lever has a WALKOUT, family room with wood stove, 2 more bedrooms, office/den and 4-piece bath. Warm, cozy basement has 12" walls - ICF 8" combined with 2" of insulation on int/exterior walls. ORIGINAL OWNERS have loved this home over the years. Updates include: Shingles 2018 2023 A/C, 2024 All Poly B removed.