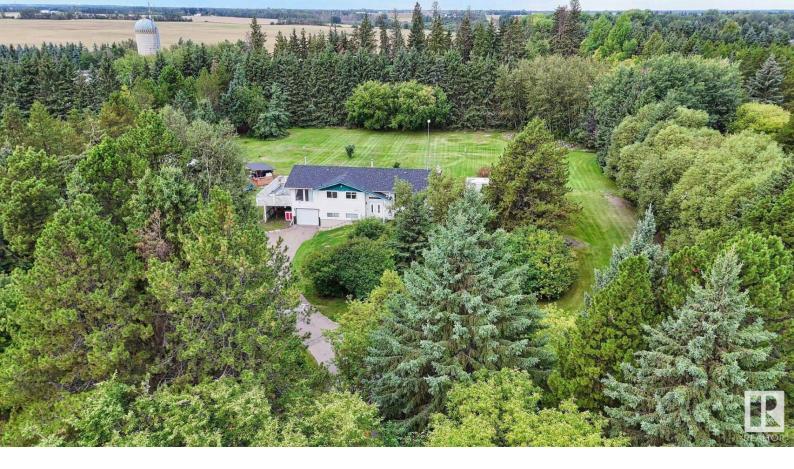

## 52125 RGE RD 275 108 Rural Parkland County AB \$599,900

Welcome to Garden Grove Estates! This 1602sq ft bilevel home situated on 3.09 acres is the perfect place to enjoy acreage living! Located just minutes to both Spruce Grove & Stony Plain. The long & winding driveway with a canopy of trees is the framework of this property! An open concept home which is inviting & functional! Spacious kitchen with white cupboards & plenty of prep space. There is a bonus room addition, perfect for a home office or flex rm. The living rm features a wood burning F/P. Primary bedrm with a W/I closet & 2 pc ensuite. 2 more bedrms, laundry & 4 pc bath complete main floor. The basement has a massive rec rm with another wood burning F/P & is a perfect hangout with 2 more bedrms & 3 pc bath. The yard is stunning! Loads of space to enjoy & even a road allowance to the north for more privacy! The community is safe & welcoming! O/S double garage & single garage. Upgrades (2016-2020) windows, shingles, furnace, AC, water tank, washer, dryer, septic tank & field, electrical & water lines