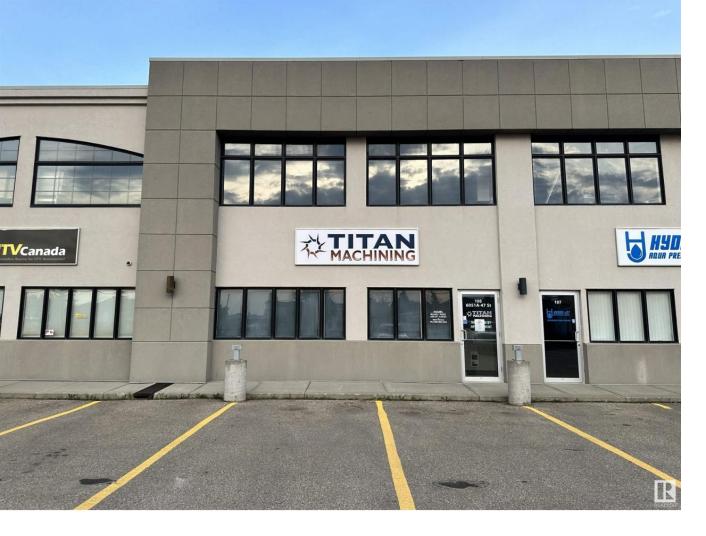

## Leduc Alberta

\$799.000

High-Visibility Commercial Property with Prime Exposure located in Jubilee Business Center. This steel frame building features a reception area, two offices, and a mezzanine level with a convenient kitchenette, making it ideal for a range of professional and commercial endeavors. Total of 3533 square feet: 2735 square foot main floor with shared office area and warehouse bay. 797 square feet of finished mezzanine space. 10 Ton Crane Ready. LED lighting. 16' (w) X 18' (H) OH door, 26' high ceilings, 3 phase 600V power, radiant heat, floor drain, City water & sewer, natural gas, phone, internet, sprinkler system throughout, security system rough-in. 2 assigned, energized parking stalls with plenty of additional customer parking. Located in Leduc, this property benefits from proximity to major transportation routes and amenities, facilitating ease of access and connectivity. An ideal investment opportunity for businesses looking to establish or expand their presence in a vibrant and growing community. (id:6769)