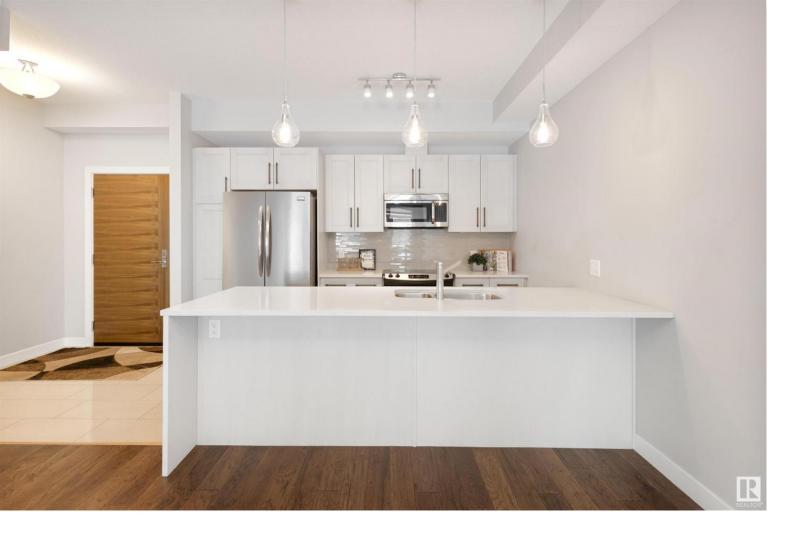

## 625 LEGER Way 108 Edmonton AB

\$399.500

Welcome to the spacious luxury condos in the picturesque Leger. South-facing unit with a breathtaking green view! This bright, open concept BRASS III home is in perfect condition with pride and care of ownership evident throughout which has created beautiful, innovative living spaces. Featuring signature quality design, architecture and construction with custom home finishing in detail rarely seen in the condo market. Offers 9 ft ceilings, 2 bedroom & 2 full baths, one titled U/G parking w storage cage, A/C-central and In suite Laundry. Open & spacious floor plan with white cabinetery, quartz countertops, engineering hardwood flooring, ss appliances, huge island with eating bar, pantry, tiled backslash, porcelain tile floors & so much more. Bright unit with extra sound proofing, huge covered balcony w BBQ hookup. This home is a rare find within easy walking distance of schools, Rec centre, park, LRT and all amenities. Don't miss your chance to experience luxury living at its finest!