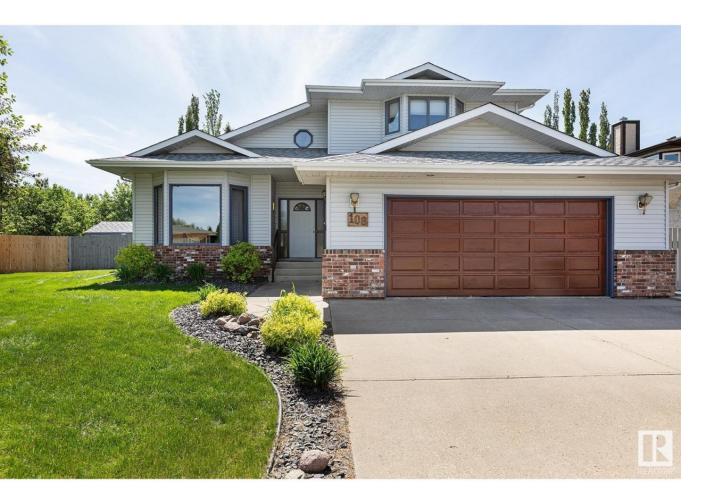

## Sherwood Park Alberta

Here it is! This 2,061 2-Storey is in a quiet cul-de-sac & located in the heart of Craigavon. Lovingly cared-for, this 4 Bedrms/3.5 Bathrm gem has a Fully Finished Basement & Oversized, Double Attached Garage. This is the perfect family home! Recent UPGRADES include: Newer Shingles; Some Newer Triple-Pane Windows; Granite Countertops; Hardwood (2019); Composite Deck w. Aluminum Railing (2021), AC/Hi-Eff Furnace (2017). The Main floor boasts vaulted ceilings & Hardwood (2019) in the spacious Living om & separate Dining Rm. The functional Kitchen has plenty of cabinets & Granite Countertops & newer S/S Stove/Dishwasher. The Breakfast Nook leads to the cozy Family Rm featuring a brick-facing Fireplace. A Patio door also takes you out to the large Deck overlooking the private, beautifully landscaped & fenced, South-facing yard. Laundry & a 1/2 bath complete this level. The Upper floor has 3 Bedrms incl. a large Primary Bedrm c/w a W/I Closet & Full Ensuite. The Bsmt has a Rec Rm; Bathrm; Bedrm & storage. (id:6769)