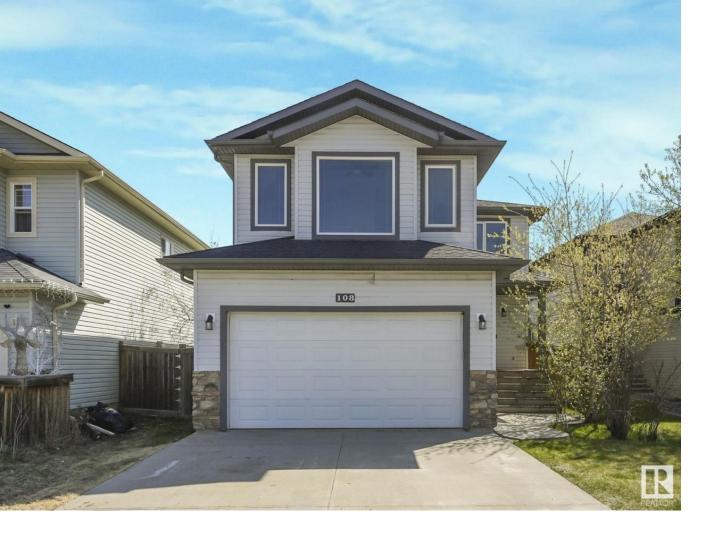

## Spruce Grove Alberta

Custom built Master Piece Home located in a cul-de-sac in the neighborhood of Legacy Park! Big foyer greets you leading to a very bright living rm with tile surround gas fireplace & built-ins with new vinyl flooring. Kitchen has island, pantry, maple cabinets and is rough-in for a garburator. Half bathroom & laundry complete the main floor. Brand new carpet throughout upper floor which has a huge bonus room with second tile surround fireplace, large windows and vaulted ceiling. There are 3 other bedrooms incl: the master bedroom with walk in closet & full ensuite. There is another full bathroom on the second floor. All the bedrooms & the bonus room are wired with CAT 5 cable. Bsmt is unfinished with rough in for full bathroom. Backyard is comparatively larger than other neighboring yards. This home has been freshly painted throughout & has a double attached garage that is insulated, drywalled & completely finished. Close to superstore, other shops and Tri-Leisure centre. Easy access to Hwy 16A & HWY 16 (id:6769)