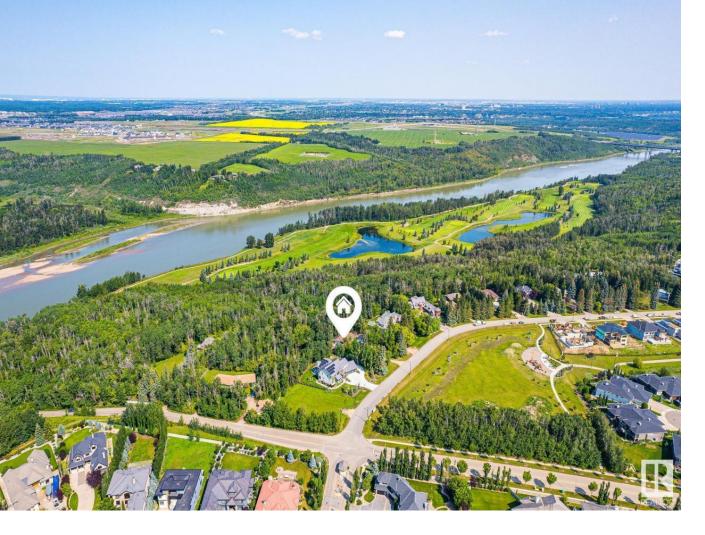

## 108 WINDERMERE Drive Edmonton AB

\$1,799,000

Prestigious country-living right in the city with the opportunity to build your dream home without any compromises. WALKOUT BASEMENT home, a private and secluded PANORAMIC VIEW of the river, river valley and River Ridge golf course, high atop the banks of the North Saskatchewan River. 4,837.10 m2 / 1.2 acres beautiful park like acreage. 4 Bedrooms, 3 Baths. Master with Ensuite and oversized private outdoor deck with the most EXQUISITE VIEW! Main Floor includes large GREAT ROOM, DINING ROOM, KITCHEN and over 1,000 sq.ft deck. Lower WALKOUT level includes large family ROOM and GAMES ROOM, SUITE including 4th BEDROOM, Triple car garage! No walking trail at the back for extra privacy. One of the best lots in the city. A must see.