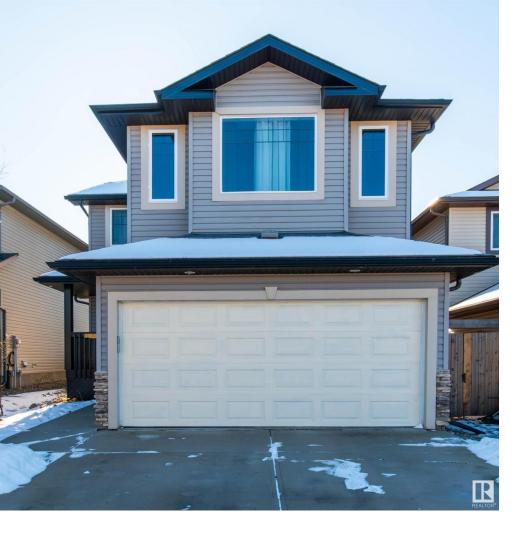

## 1080 FOXWOOD Crescent Sherwood Park AB

\$514,707

GREAT HOME & LOCATION!! This beautiful 2 storey home is located one of Sherwood Park's most family-oriented communities. Within walking distance to parks, the new coming school and biking trails. It features an excellent open floor plan with a huge tiled entry way and nearly 1900 square feet! BEAUTIFUL KITCHEN with ceramic tile flooring, rich cabinetry, GRANITE counter tops, pantry, stainless steel appliances including a GAS STOVE and a large dining area. Spacious living room with an abundance of natural light, hardwood floors and attractive gas fireplace. Main floor powder room. Upstairs is a generous Bonus Room with vaulted ceilings, 3 bedrooms and a 4 piece bathroom. The Primary Bedroom features a beautiful 4 piece ensuite and a walk-in closet. Soak up the sun on the deck in the SOUTH FACING BACKYARD! Finished double attached garage. IMMEDIATE POSSESSION is available! Welcome to 1080 Foxwood Crescent! Visit REALTOR(R) website for additional information.