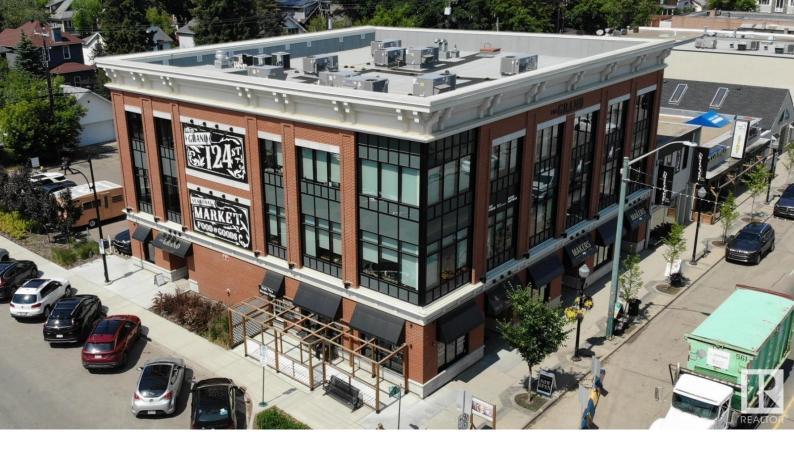

## 10802 124 Street Edmonton AB

\$(

FORMER GRAND CAFE SPACE available immediately for Lease! 1,338 sq.ft.? corner retail unit located in the The Grand at 124 St, a unique modern development blending attractive contemporary features with historic appeal. Former cafe space consists of lobby/seating area, kitchen area with all existing ventilation, gas and electrical still in place, and two barrier-free washrooms. Exceptional exposure to 124th Street traffic. Existing outdoor patio area including walk-up order window. Suitable for a wide range of food services or retail uses.