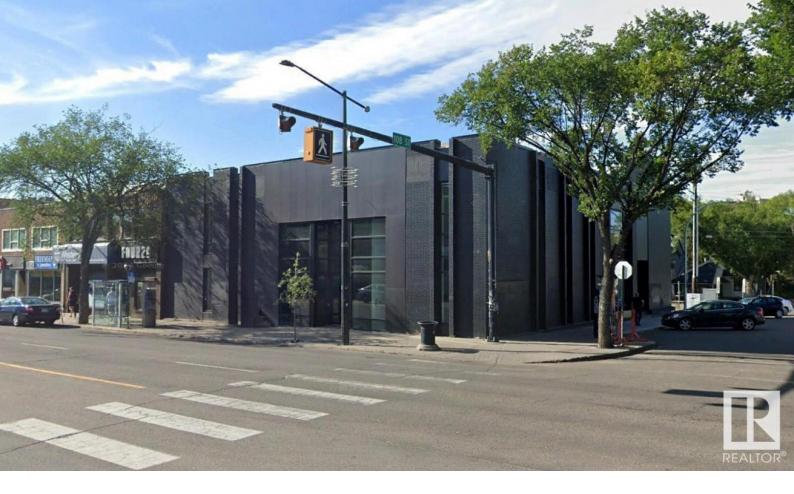

## Edmonton Alberta

\$3,950,000

Unique opportunity to purchase the historic Merchants Block, a highly coveted retail/office building fronting Whyte Avenue with exposure to 25,100 vehicles per day. This architecturally prominent building offers retailers and professionals a rare opportunity to secure a high exposure, corner location in Edmonton's trendiest shopping corridor. 12,670 sq.ft.? over three floors consisting of main floor retail space and two floors of developed space suitable for a wide number of professional or medical users. Ample rear and dedicated parking stalls. Rare street front customer parking opportunities along 108 Street. Immediate access to numerous restaurants, shops, bus/LRT stations, and running/biking trails in the River Valley. In 2019, the Base Building underwent extensive upgrades totaling \$500,000 in investment. (id:6769)