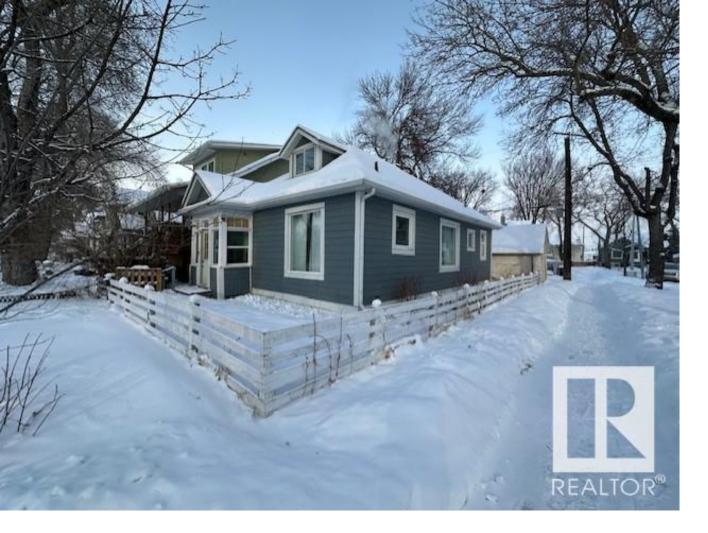

## Edmonton Alberta

\$279,900

CORNER LOT MUST BE SEEN!! Modern Character Cape Cod home! THOUSANDS SPENT over the years on upgrades! This AMAZING charming and well maintained SPACIOUS 1.5 STOREY in the wonderful neighborhood of McCauley in North Edmonton. Kitty corner to a beautiful Church! Two blocks from the famous Spinelli's Italian Supermarket & McCauley Park! And the warm SUN shining all day long! Main floor features 9-foot ceilings, spacious kitchen with all appliances, a spacious 4-piece bathroom, 2 bedrooms on the main and a huge 3rd bedroom or flex room upstairs. Extra loft space for tons of storage! Full unspoiled basement. Detached garage. Upgrades include new H2O tank. Hardy board siding W/ Styrofoam insulation. Some new windows, flooring & paint. All Situated on a generously sized, fully fenced, and landscaped 33' x 73' lot, this home is perfect for first-time buyers or investors. AMENITIES, SCHOOLS, MAJOR BUS ROUTES, LRT LINE, GROCERY STORES & RESTAURANTS, MEDICAL SERVICES. MINUTES FROM DOWN TOWN! BRING OFFERS! (id:6769)