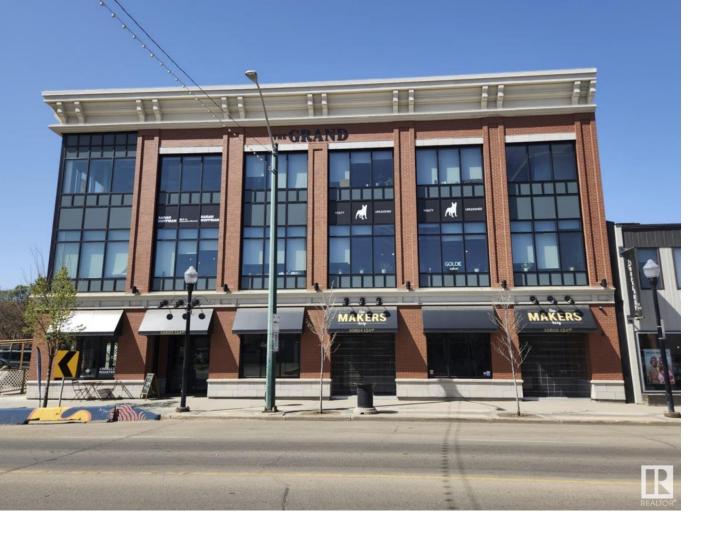

## Edmonton Alberta

Two high profile main floor retail units available immediately for lease within The Grand on 124 Street Building, a unique modern development blending attractive contemporary features with historic appeal. Units sizes starting at 1,284 sq.ft. up to 2,622 sq.ft. contiguous. Interior unit (1,284 sq.ft.) and end cap unit (1,338 sq.ft.) both available. Exceptional exposure to 124 Street traffic along one of the most vibrant and walkable stretches in the area. Open layout with accessible washrooms suitable for a wide variety of retail/office uses. (id:6769)