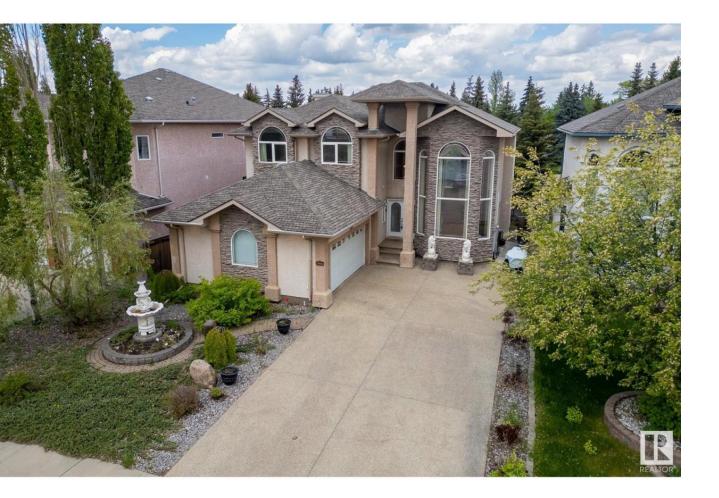

## Edmonton Alberta \$799,000

This grand custom-built 6 bed, 4 bath walkout in Richford is perfect for large families or those who love to host. Soaring 20' ceilings & oak h/w floors span both main & upper levels--no carpet. A stunning dbl-sided stone f/p connects 2 elegant family rms. The gourmet kitchen offers granite counters, s/s appls, a lg island w/ breakfast bar, walk-through pantry, sunny nook, & formal dining w/ coffered ceiling & oak posts. Main flr has a bed/den & 4pc bath. Upstairs features a luxurious primary suite w/ 5pc spa-style ensuite incl. jetted tub & W/I closet, plus 2 more beds & full bath. The grand oak staircase, custom oak cabinetry, & extensive millwork showcase quality throughout. The walkout bsmt includes in-floor heat, wet bar, gas f/p, 2 beds, 4pc bath & storage. Quiet street mins to Henday, QE2 & amenities. A home where elegance, space & warmth come together--perfect for your next chapter. Some photos are virtually staged. (id:6769)