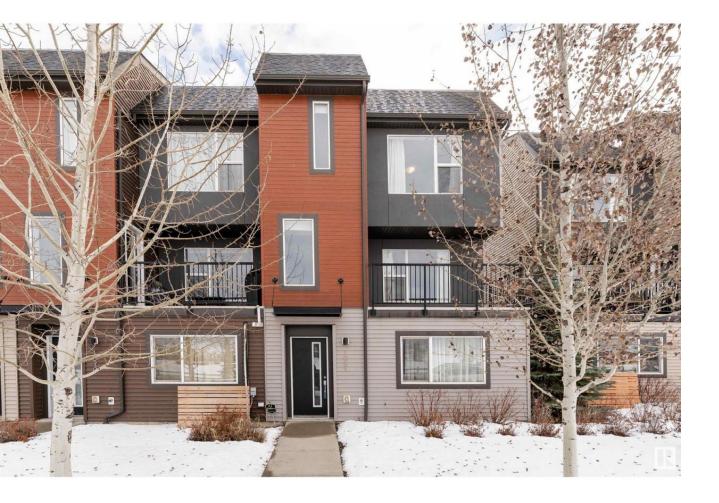

## Edmonton Alberta \$375,000

Beautiful 3-storey corner unit townhouse located in the desirable community of Rosenthal. This 1,547 sq. ft home offers 3 bedrooms, 2.5 bathrooms and is perfect for families looking for comfort, convenience and style. Second floor boasts an open-concept layout with a well-appointed kitchen, cozy living room, dining area - ideal for entertaining. A convenient 2pc bathroom completes this level, adding to the home's functionality. On the third floor, you'll find all 3 bedrooms (not carpeted), including the spacious primary suite, complete with a 3pc ensuite and a generous walk-in closet for all your storage needs. Additional features include a double attached garage for easy parking and extra storage space. Located just steps from the Rosenthal Spray Park and Playground, this home offers easy access to public transportation, nearby schools, and grocery stores making everyday living a breeze. Dont miss your chance to own this exceptional townhouse in a prime location! (id:6769)