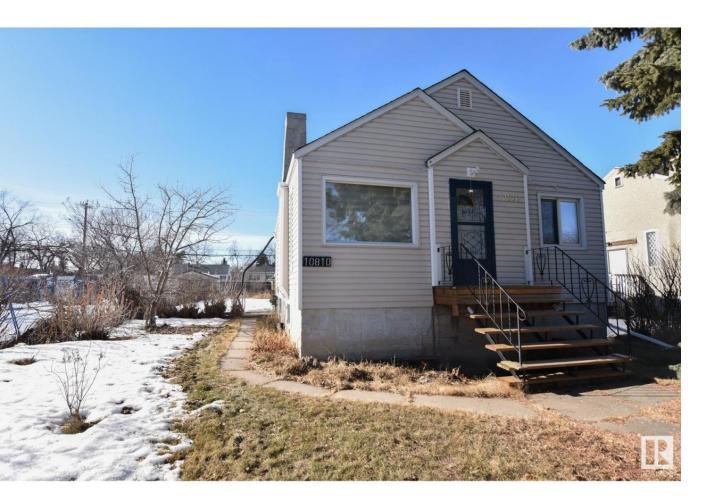

## Edmonton Alberta

\$399,000

Ideal Location for a new family. Easy access to all levels of education including Victoria Composite School of the Arts, NAIT, Grant MacEwan & University of Alberta. Only minutes to Royal Alexandra Hospital, Kingsway Garden Mall, downtown, shopping and walking distance to the Royal Alex LRT station. Perfect bungalow for the first time homeowner or potential revenue property with 2 bedrooms up, large living room area and extensively renovated 5-piece main floor bathroom. Lower level has 1 more bedroom with a 2nd kitchen and 3 piece bathroom. Large 50' x 150' fully landscaped yard with chain link fencing. Home has upgraded plumbing, 100amp service, vinyl windows, updated siding/facia/soffits. This perfect home is a must see! (id:6769)