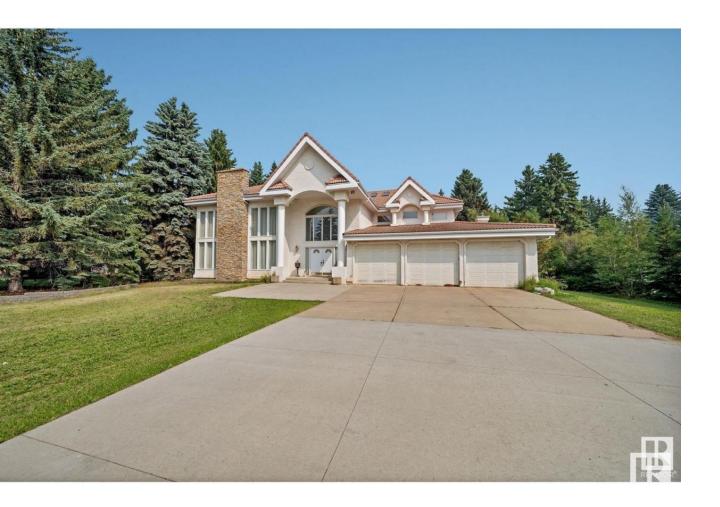

## Edmonton Alberta

\$1,850,000

Acreage in the City!! Unique acreage living in the heart of SW Edmonton. 1.17 Acres of mature landscaping and nature. Custom designed 2 storey with over 5300 sq ft in wow location backing onto creek. Awesome entrance with water feature in foyer, 3 fireplaces, 3 forced air furnaces, 6 baths, 2 triple garages, some 25'ceilings, sky lights, piano room, many windows with views, Stainless Steel Bosch appliances, large kitchen Island, 4 ensuites, John Deer ride on lawn mower and much much more. (id:6769)