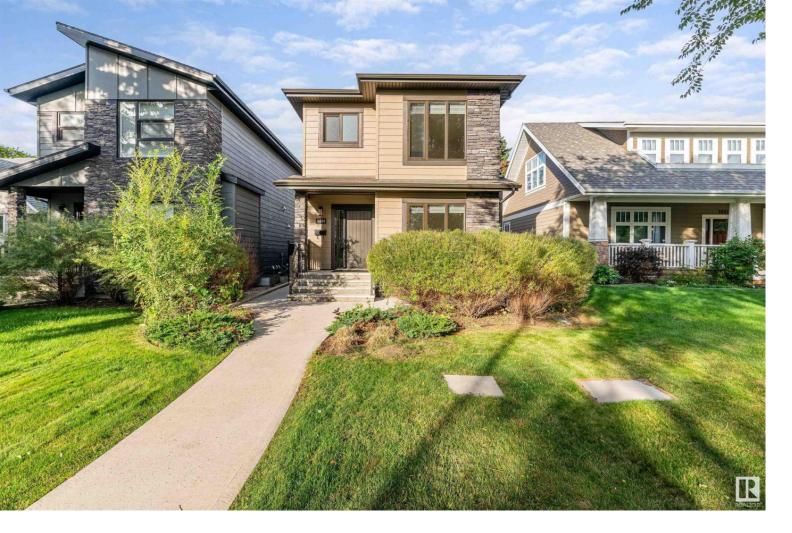

## 10814 136 Street Edmonton AB

\$667,700

This beautiful 1684 sqft 2 storey infill in Glenora features 9' main & basement floor ceiling, 3+1 bedrooms, 4 full baths, SEPARATE ENTRANCE, and fully finished basement with total 2400 sqft living space. Main floor offers a front den/office, Chef's gourmet kitchen equipped with white sleek cabinetry, SS appliances, quartz counters, & large island w/sink. The bright living room boasts a tile-surrounded fireplace and 4 pc bath completes this level. The spectacular staircase leads you upstairs to explore further. Upper level boasts with 3 good sized bedrooms, a SPA-Like 5 pc master ensuite plus a 4 pc shared bath and upstairs laundry. Separate side door with direct access to the fully finished 9' ceiling basement, which offers a 4th bedroom, 1 full bath, and a huge rec area. Second laundry room rough in ready with legal suite potential. This highly sought after community is within walking distance to the river valley, top ranked schools, popular 124 Street restaurants, shops and downtown.