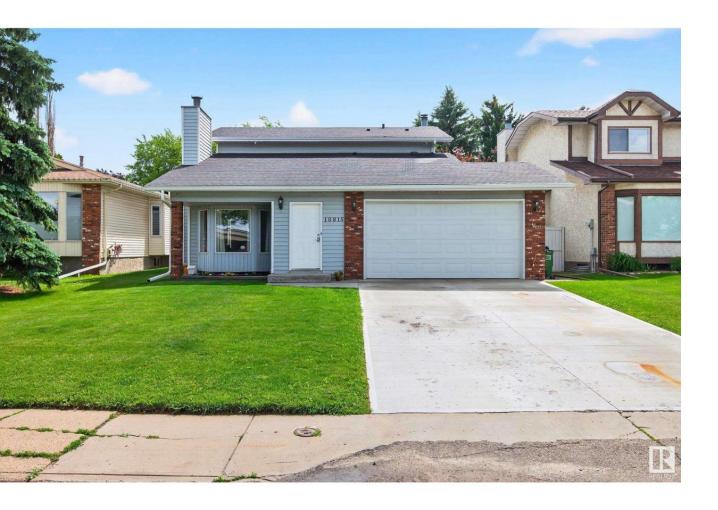

## Edmonton Alberta

\$565,000

\*Suite potential\* Move-in ready 2-storey home in sought-after Bearspaw, just a short walk to Big Bear Park and Bearspaw Lake. This home features a flexible main floor layout and thoughtful upgrades throughout. Enjoy a living/dining space in the front and a cozy family room off the back kitchen--or reverse the setup to suit your lifestyle. Upstairs offers three bedrooms, including two 4-piece bathrooms, one being the primary ensuite. The fully finished basement includes a large bedroom, 4-piece bathroom, and a private side entrance--perfect for future suite development. Laundry and a 2-piece bath is conveniently located in the side entrance foyer, providing easy, shared access for both upstairs and basement use if a suite is developed. Outside, you will find a private, sunny, south-facing backyard with a freshly painted deck, privacy screen, and an 8x16 shed. The immaculate lawn is easily maintained with built-in irrigation. Extras include central A/C, a heated garage, and a quick bus ride to the LRT! (id:6769)