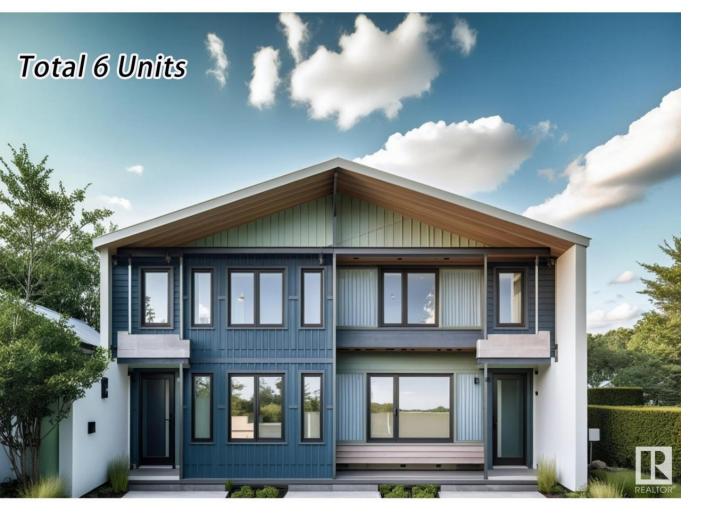

## Edmonton Alberta

\$1,715,000

Total 6 units Side-by-Side Duplex in the Allendale, University of Alberta area. Great investment project with potential to split the land titles. 2 duplex units, 2 basement suites, and 2 garage suites. Each Duplex size is around 1426 sqft. and Basement secondary suite is about 667 sqft., and each Garage suite is around 360 sqft. Highlights: Main floor full bath, Main floor Den, Upstairs bonus room, Two good size bedrooms in the basement suite. CMHC MLI Select financing is available. Cap rate is 4.65%. Photos are 3D rendering and for illustration purpose only. Project is schedule to complete October 2025. (id:6769)