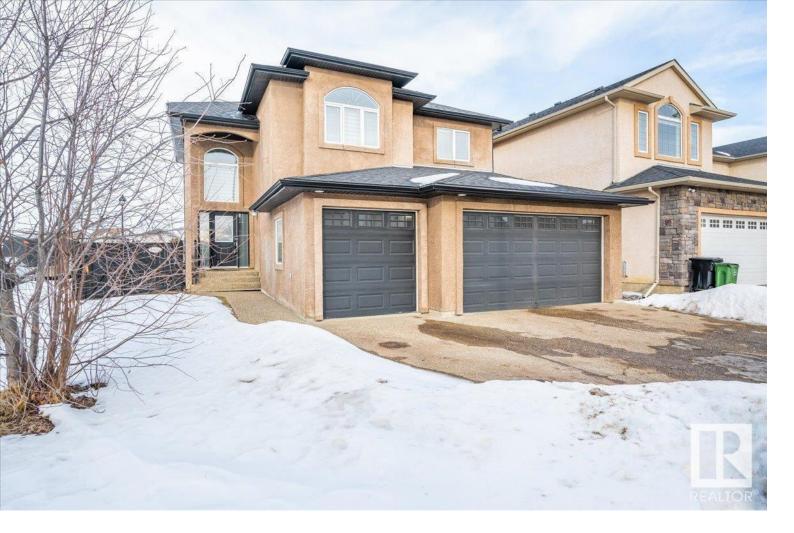

## Edmonton Alberta

\$689,000

This custom built 2411sq ft 2 storey WITH HEATED TRIPLE ATTACHED GARAGE in Chambery is ready for quick possession. As you enter the Foyer the open to below feature and quartz tile flooring gives you the feeling of elegance. The Kitchen has a large island, granite countertops, corner pantry and s/steel Appliances, open concept dining and living area, 2pc bath, Den perfect for a bedroom/home-based business and laundry. The upper level has a large primary suite with full ensuite, soaker tub, shower and W/I closet, 2 add'l bedrooms, 4pc bath and bonus room. The basement is fully completed with large family/rec space with projection TV and screen perfect for family movie nights, 3pc bath, potential 4th bedroom and plenty of storage. The backyard is fully fenced and has a large deck with no neighbors behind. Located on a corner lot perfect for additional parking and RV parking. Add'l features include central A/C, in-floor heat in basement along with quart tile under carpet and Nuvo surround system. (id:6769)