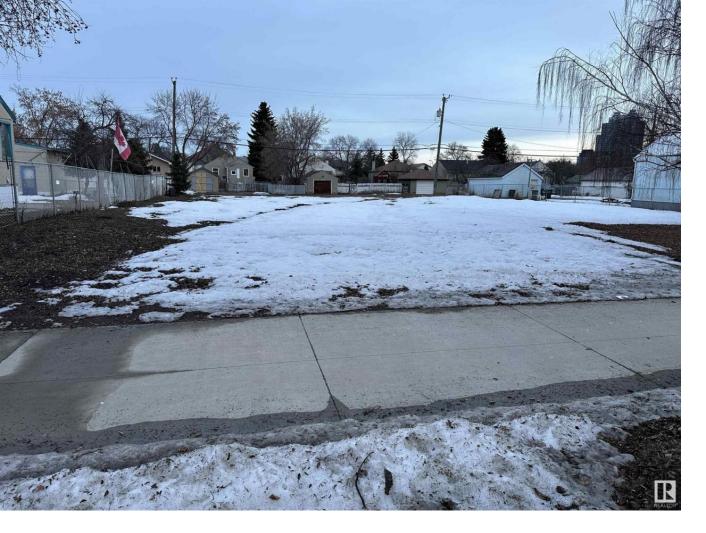

## Edmonton Alberta

\$479,000

Builder Alert!! Huge 50x150 Empty Lot, NO demolition Required. Start Building Immediately. Located within Walking Distance to Grant MacEwan University, Norquest College, Roger Place, Kingsway Mall, Royal Alex Hospital, LRT Stations, parks, etc. Current zoning allows for 8-9 Dwellings, a 4-plex with legal basement suites, plus a garage suite! But wait! On January 25 three lots next door were rezoned to RMh16! You may upgrade your lot as well and then perhaps build a mid-rise apartment building!! Possibilities are Plenty. Lots on the adjacent street sold recently for higher than this Listing Price!! (id:6769)