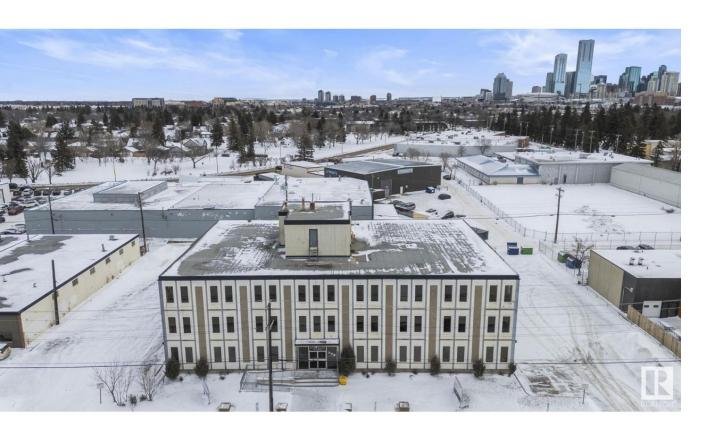

## Edmonton Alberta

\$16

The Beaufort Building offers a premier office leasing opportunity in central Edmonton, providing businesses with a professional and well-connected workspace. This three-story office building features 28,420 SF of available space, with flexible floor plans to accommodate various business needs. The main floor offers 9,176 SF, the second floor 9,618 SF, and the third floor 9,626 SF, making it ideal for professional services, medical offices, or corporate headquarters. With ample surface parking and easy access to major roadways, public transit, and downtown Edmonton, the Beaufort Building ensures a convenient and accessible location for tenants and clients. Designed to support productivity and efficiency, the Beaufort Building provides move-in ready options as well as customizable spaces to suit business requirements. The surrounding area offers a variety of amenities, including restaurants, cafes, and retail services, enhancing convenience for employees and visitors. (id:6769)