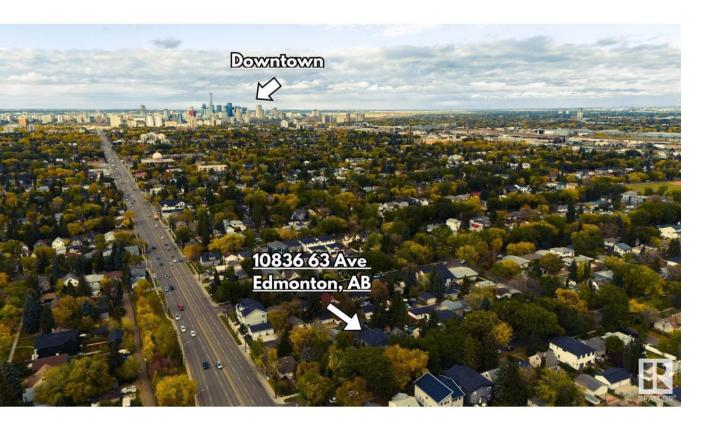

## Edmonton Alberta

\$539,900

Welcome to this bright and newer half duplex in ALLENDALE located at 10836-63 Ave. Home has been completed with every attention & detail. Hardwood flooring on the main floor with 9 ft ceiling comes with a fireplace, designated dining area, with stylish lighting, pantry & half bath. Upper floor features 3 bedrooms with the primary boasting a 4 pc. in suite, spacious main bath and modern exterior stucco finish. Comes with stainless steel appliances. To complete this package there is a double detached garage, fully fence AND landscaping front and back! All of this in an established community & close to downtown and a short drive to the U of A.\*\*NO CONDO FEES\* SEPARATE ENTRANCE TO POTENTIAL FUTURE BASEMENT SUITE. (id:6769)