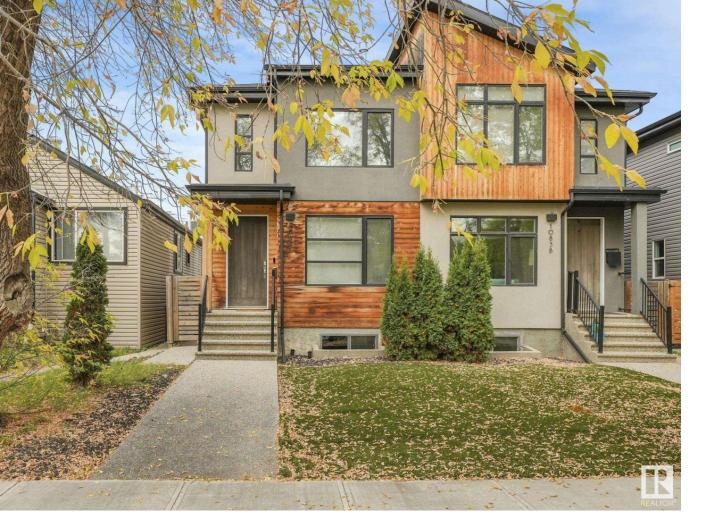

## 10840 66 Avenue Edmonton AB

\*\*7 Things to Remember!!\*\* 1. STRAIGHT out of a MAGAZINE! This METICULOSLY Cared-for, SPOTLESS Home, is Located in MATURE TREE-LINED ALLENDALE Community 2. MODERN CHIC Design\_w EARTHY TONE, 9 ft Ceilings, UPGRADED HARDWOOD FLOORING, Built-in Shelving, a CONTEMPORARY FIREPLACE, and a LARGE SOUTH-FACING WINDOW. 3. CHEF'S KITCHEN\_w an OVERSIZED ISLAND featuring a SEATING AREA, QUARTZ COUNTERTOPS, TWO-TONE CABINETRY, a cafe station, and UPGRADED S/S Appliances. 4. OPEN CONCEPT DINNING AREA overlooks the Backyard through a FULL-WALL GLASS DOOR leading to a DECK perfect for BBQs and Outdoor Entertaining. 5. SPACIOUS MASTER SUITE offers a WALK-IN CLOSET with a WINDOW, Plus an Ensuite w His & Her SINKS + Oversized Shower BOOTH. 6. TWO More Large BEDROOMS, a Full BATH, and a convenient SECOND-FLOOR LAUNDRY complete the upper level. 7. HUNTER DOUGLAS Blinds throughout, BUILT IN SPEAKERS, A/C, "SIDE ENTRACE ", 9ft Basement Ceiling, STUCCO + Aggregate Exterior and Many other HIGH-END Details. \*MOVE IN READY\* Listing Presented By: