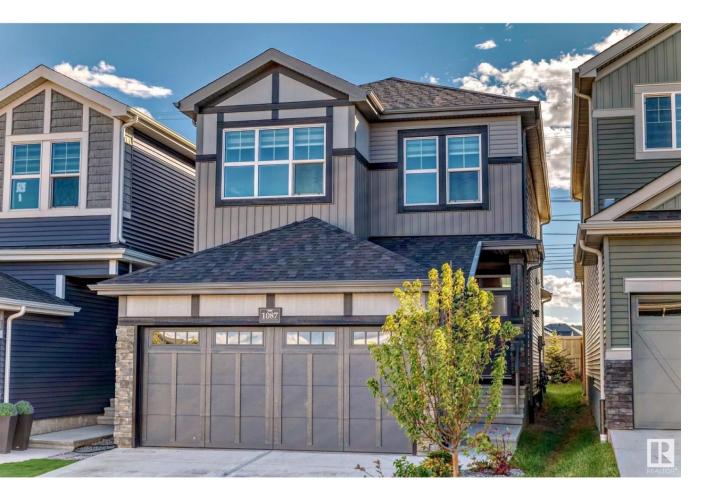

## Edmonton Alberta

Introducing the breathtaking CANTIRO HOMES built and designed to impress in WOODHAVEN, EDGEMONT. This 2,126 SQ FT masterpiece boasts an OPEN-CONCEPT design filled with NATURAL LIGHT from OVERSIZED TRIPLE-PANE WINDOWS and a large PATIO DOOR. The main floor features a SPACIOUS MUDROOM, sleek HALF BATH, GLASS RAILINGS, and a GOURMET KITCHEN with QUARTZ COUNTERTOPS, STAINLESS STEEL APPLIANCES, an OVERSIZED ISLAND, and a LARGE WALK-IN PANTRY. There's also a SIDE DOOR ENTRANCE to the basement. Upstairs, the OPEN RISER STAIRS lead to a CENTRAL RECREATION ROOM beside the luxurious PRIMARY SUITE with a WALK-IN CLOSET and ENSUITE featuring DOUBLE SINKS, a SOAKER TUB, and a tiled shower. The second floor includes TWO BEDROOMS, a LAUNDRY ROOM, and a FULL BATH. In peaceful WOODHAVEN, enjoy access to PARKS, PATHWAYS, and lush GREENSPACE. (id:6769)