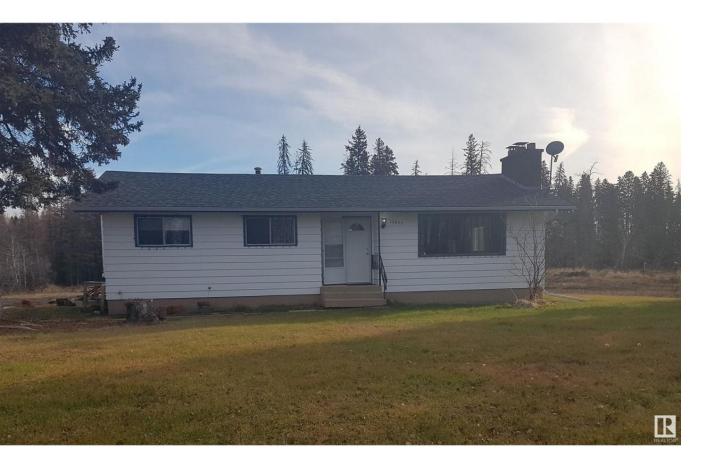

## Rural Parkland County Alberta

4.5 acres, 5 minutes North of Spruce Grove and 8 only minutes to the Anthony Henday! This well-situated property allows you the quiet of country living, within a short drive to all the amenities Spruce Grove or Edmonton have to offer. The cozy bungalow has a large primary bedroom with a 2 piece ensuite bathroom, plus 2 more sizeable bedrooms and a 4 piece bathroom. The basement is nearly fully renovated, you get to add the finishing touches! The layout is set up with a partially-complete bathroom, family room, den and laundry room. (id:6769)