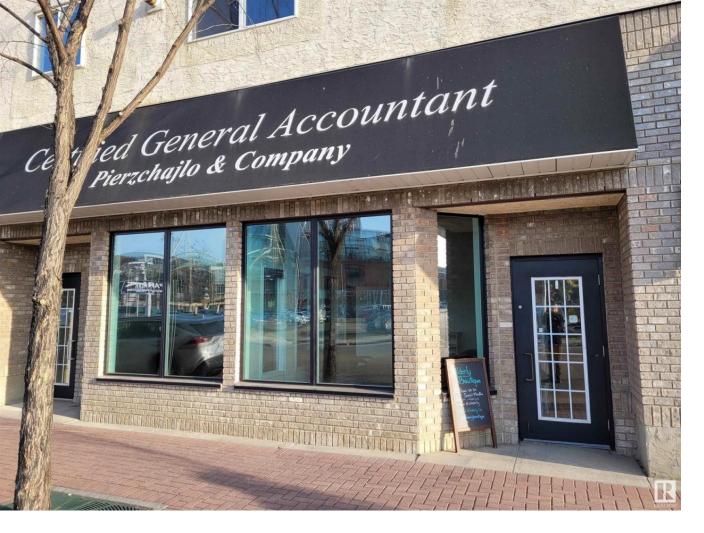

## Edmonton Alberta

\$285,000

Wide cobblestone sidewalk right outside your businesses front door. Great for foot traffic and walk-in clientele. Located steps to Grant McEwan, Rogers Place, and downtown business. It is a very walkable street with abundant parking right in front of this commercial condo unit. Mixed office/retail and 42 residential units condominium complex. Large front windows with brand new tempered, triple pane, security-grade glass. Half bath at the back, one office but could be subdivided for a more functional space, open ceiling painted black, sprinkler system. Enjoy summer lunch or coffee breaks in the private community courtyard. Urban Warehouse zoning allows for many retail and professional uses. An affordable low condo fee of \$322.00 will keep your operational costs down. (id:6769)