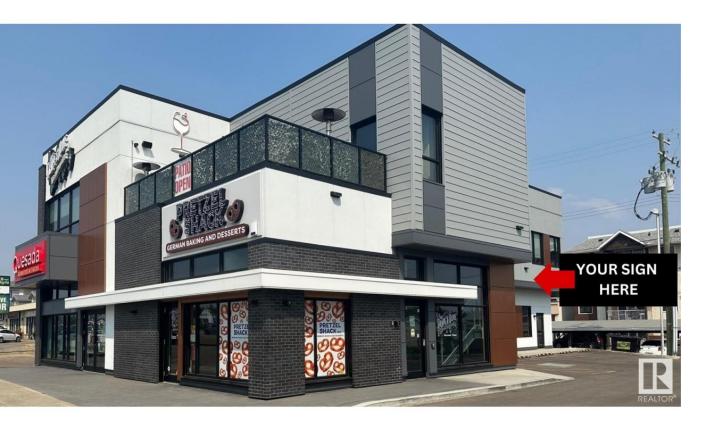

## Spruce Grove Alberta

\$32

NEW ENERGY EFFICIENT BUILDING! Lease 1,300+/- square feet main floor space in one of Spruce Grove's newest buildings. Ready to be built out, this unit can be designed to meet your needs! This building has optimum exposure along Highway 16A which sees an estimated 26,840 vehicles/day. Onsite parking with additional street parking available. Additional secure heated storage available for lease in basement with elevator access. Prime location for professional and medical services, retail use, personal service or office use. Spruce Grove's City Centre redevelopment is underway. Easily accessible to pedestrians from McLeod Avenue as well as surrounding residential neighborhoods and commercial areas. The landlord will consider assisting tenant improvements. Zoned C1 - City Centre Commercial. (id:6769)