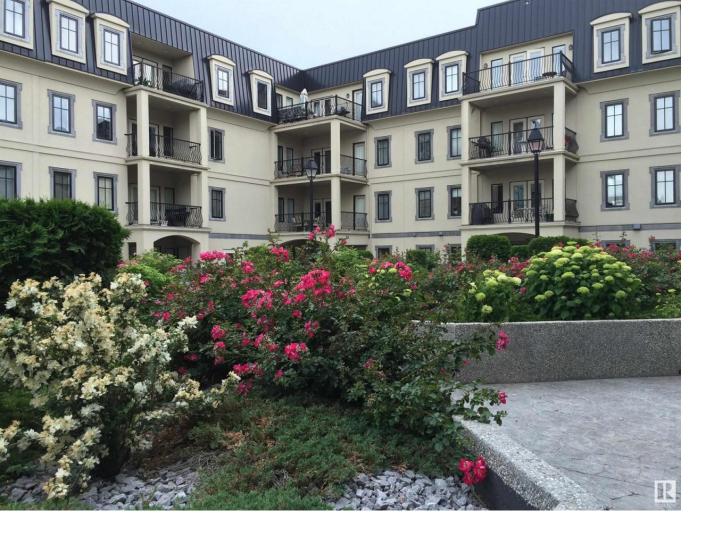

## Edmonton Alberta

\$250,000

Welcome to prestigious CHATEAUX AT WHITEMUD RIDGE. This main floor 941 sq ft condo has many advantages: Nice workable kitchen, good cupboard space, sink in the center of island looks out onto the dining and living area, mantle/electric fire place, good size living area looking out to the patio. Plenty of sunlight, triple pain windows, and curtains to block out the sun when needed. A good size bedroom with a walk through closet to your four piece bathroom. Laundry room has a newer wash/dryer combo and space for a small freezer, heating/air-condition unit was replaced recently. Den has good space for desk and a day bed. Parking stall #30 has a storage cage in front and is located right below your unit for easy access. Being on the main floor you're close to social room, theater, fitness room. Here you're also close to all amenities: shopping, buses, parks, walkways, easy access to all main Roadways Whitemud Dr, Anthony Henday, Downtown, & Airport all with-in 20 minutes. (id:6769)