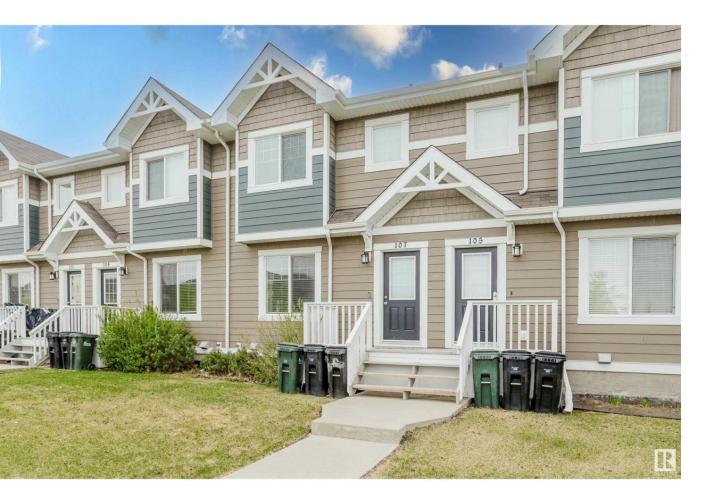

## Sherwood Park Alberta

FIRST TIME BUYER & INVESTOR ALERT...THIS IS THE TOWNHOME YOU HAVE BEEN WAITING FOR! Located in the much desired community of LAKELAND RIDGE, this 3 BED./2.5 BATH townhouse provideS over 1,300 square feet of quality family living. The main floor features a spacious kitchen with a tiled backsplash, a micro/hoodfan, plus a large eating area with a patio door that floods the home with natural light. Other highlights include a LARGE Living Room, hardwood flooring, blinds on all windows, MAIN FLOOR laundry, a fenced yard plus 2-PARKING STALLS at your back door! The upstairs includes a sizeable Master Bedroom with a 4-piece ensuite. The unfinished basement provides energy efficient HOT WATER ON DEMAND, and added square footage awaiting development. In a great complex with LOW CONDO fees, you are in close proximity to very good schools, shopping, transit and have easy access to 2 Freeways. BIG BONUS...THE CONDO FACES A STREET THAT PROVIDES PARKING FOR YOUR VISITORS AND PRIVACY FROM ANOTHER CONDO. OUTSTANDINg! (id:6769)