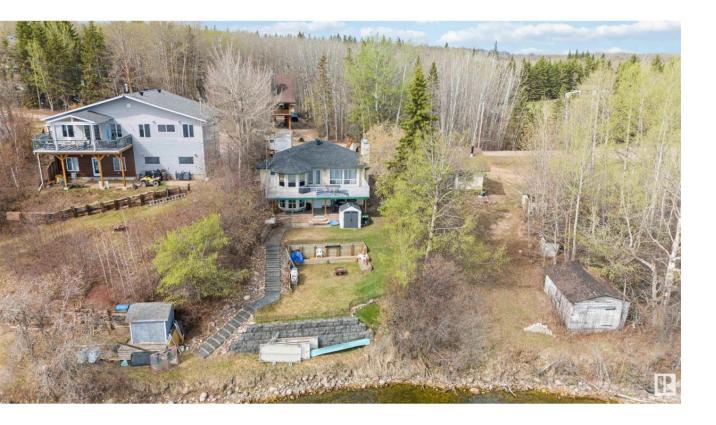

## Rural Lac Ste Anne County Alberta

LAKEFRONT WALK-OUT BUNGALOW on the picturesque Lac La Nonne - glorious windows complimenting the lake view. Upper deck with vinyl flooring & aluminum railings for the morning sunrise & a covered lower deck. The sloping lot has concrete stairs leading to a lower firepit and a new retaining wall for easier water access. A 30 foot dock will stay so that the next owner can enjoy swimming & boating right at the property. The 4-season home has a bright kitchen with refinished cabinets and a large eating area at the front window. The living room has a gas fireplace for those cooler nights. Primary bedroom & 2nd bedroom on this level & a 4 pc bath. The lower walk-out level has another 2 bedrooms and family room with access to the lower deck & back yard. New roof & eavestrough (2018), tiered landscaping. Furniture & items will stay making this turnkey! Lots of parking at the entrance to the property - room for an RV as well for guests to stay & enjoy all that this home has to offer! (id:6769)