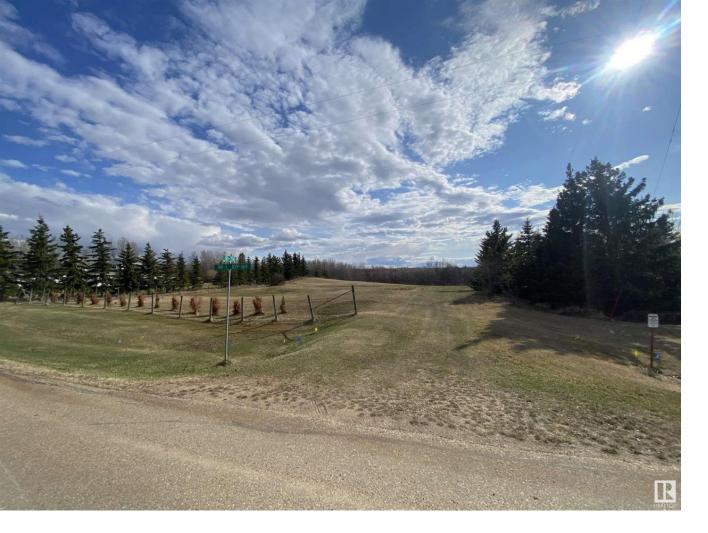

## Rural Strathcona County Alberta

3.01 Acres. Excellent site for a hillside home. Utilities to property line including municipal water. 10 min. to Hwy 21/ Sherwood Park. Paved road to driveway and less than 1 mi. to main road (Wye Rd). Bus service to driveway. Treed around property for privacy. Close to amenities incl. gas station and convenient store, liquor store and community halls. Minutes away from Strathcona Wilderness Centre and Blackfoot Reserve for all your natural outdoor activities. (id:6769)