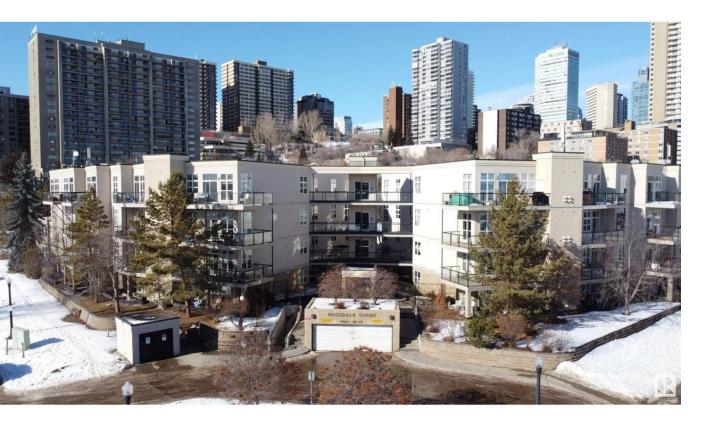

## Edmonton Alberta

This elegant 2-bedroom condo is ideally located in the heart of Downtown, within the historic Rossdale District. Offering 950 sq. feet of well-appointed living space, it includes 2 spacious bedrooms, one underground parking stall, and 2 storage cages for additional storage. The open-concept layout features a dining area, kitchen with plentiful cabinetry, a nook bar, garburator, new dishwasher, microwave hood fan, and a granite sink, along with a 4-person eating bar. The large living room is filled with natural light from expansive windows that offer beautiful City views, leading to a cozy covered balcony with a natural gas BBQ hookup and air conditioning for warm Edmonton days. The master bedroom is bright and well-sized, with a walk-through entrance to a 4-piece ensuite, complete with a large soaker tub and a stand-alone shower. The second bedroom is also generously sized. Additional building amenities include underground parking, bike racks, and ample storage, all situated across from a beautiful park. (id:6769)