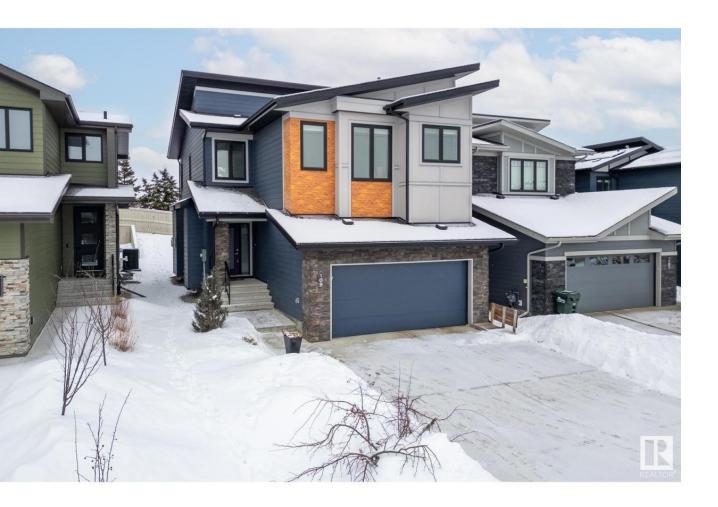

## Sherwood Park Alberta

\$648,888

This Custom Built 2-story home in the desirable Salisbury Village offers a perfect blend of modern finishes and quality craftsmanship by Kimberley Homes! Flooded with natural light, the gourmet Kitchen flows seemlessly into the living room with cozy fireplace. Upstairs you'll find two spacious bedrooms including a luxurious primary bedroom with a spa-inspired ensuite. Convenient upstairs laundry & Bonus room (or future bedroom) add to the home's functionality. The main floor includes a 3rd bedroom or formal office near the front entrance, complete with French doors for privacy--perfect for a home business. The basement provides a clean slate with room for two additional bedrooms and a bathroom. Never worry about neighbours or future development behind your private sunny south facing yard, with two-tier deck & built in bar for entertaining. Absolutely Stunning! (id:6769)