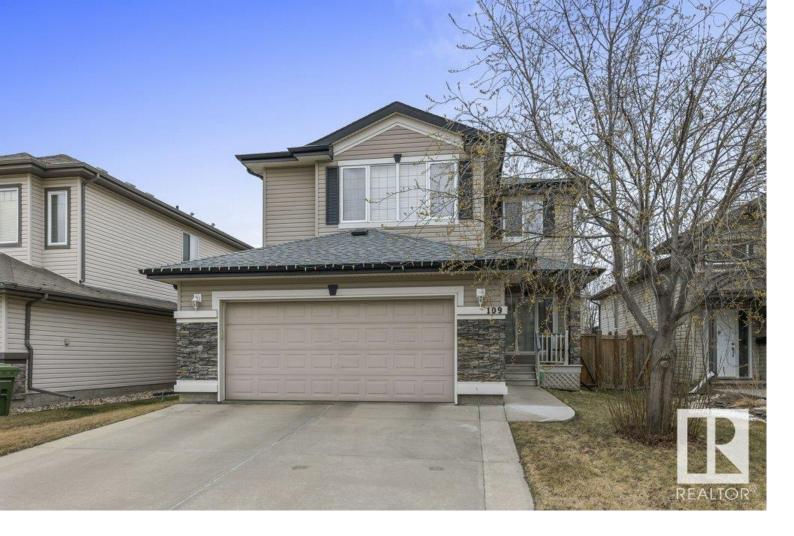

## 109 EASTCOTT Drive St. Albert AB

\$529,900

Located in the heart of Erin Ridge, this immaculate 2202 sq.ft. 2 storey with the rare 4 BEDROOMS UP + BONUS ROOM layout is sure to have you smiling! Enjoy abundant natural daylight from the large bright windows, gleaming hardwood flooring throughout the main, gas fireplace & the finest craftsmanship throughout! The highly functional kitchen offers loads of cabinetry space, newer stainless appliances, corner pantry & views of the backyard oasis! 2 pc bath, office/dining & convenient laundry complete the main level! Upstairs, the primary bedroom features a gorgeous 4 pce ensuite including a jetted tub & large walk-in closet, 3 more spacious bedrooms, full bath & bonus room with a cozy gas fireplace completing the upper level. The unspoiled basement awaits your personal design! With central air conditioning and a great location including walking distance to schools, shopping & close to the trail system, what more could you ask for. But hurry, this one won't last long!