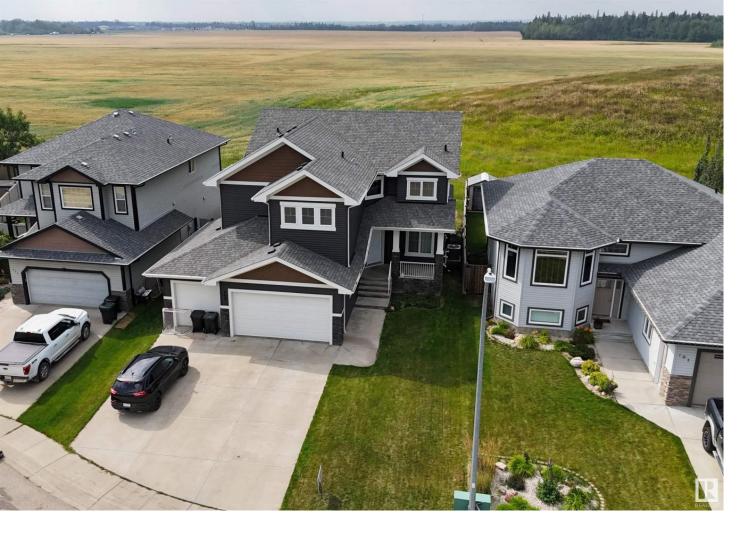

## 109 LAMPLIGHT Drive Spruce Grove AB

\$650,000

Welcome to your DREAM HOME! This stunning 2-storey home with TRIPLE attached garage (30Wx29L) offers luxury & nature in perfect harmony. Nestled in Legacy Park and backing onto green space, this 2,600 sq ft (+ full basement) home features 10' ceilings, central AC, large picture windows and a spacious open layout. Main: Grand 8' doors throughout, front office with 5th bedroom potential, 4-pc bathroom, living room with gas fireplace, dining area with deck access and a huge gourmet kitchen with island, gas range and walk-through pantry that conveniently leads to the mudroom just off the garage entrance. Upstairs: bonus room with vaulted ceiling, TOP FLOOR LAUNDRY w/ sink, 2 full bathrooms and 4 bedrooms including a lavish owner's suite w/ TWO walk-in closets & spa-like 5-pc ensuite. With an open field behind you'll enjoy daily sunsets on the deck of your west-facing backyard. Located by the Tri Leisure Centre, parks, schools, and shopping, this home is perfect for families. Don't miss this rare opportunity!